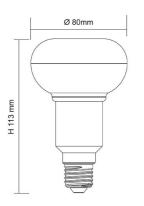

#### **Technical Specification**

| Model No. | Input Voltage (V/AC) | Power (W)     | Lumens (lm) | CCT (K)     | CRI | Beam Angle (°) |
|-----------|----------------------|---------------|-------------|-------------|-----|----------------|
| LR80WW    | 240                  | 9             | 850         | 3000        | 80  | 120            |
| LR80DL    | 240                  | 9             | 850         | 6000        | 80  | 120            |
| Model No. | Dimmable             | Diameter (mm) |             | Height (mm) |     | Base Type      |
| Model No. | Difinitable          | Diameter (mm) |             | Height (mm) |     | Base Type      |
| LR80WW    | NO                   | 80            |             | 113         |     | E27            |
| LR80DL    | NO                   | 80            |             | 113         |     | E27            |

### Dimensions

LR80 E27