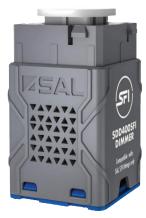

# THE SFI SYSTEM ELIMINATES LED FLICKERING.

SIMPLY MATCH THE UNIFIT SFI DOWNLIGHT WITH THIS SDD400SFI DIMMER.

For related products please scan me

NSW/ACT: 02 9723 3099 QLD: 07 3879 5999 VIC/TAS/SA/NT: 03 9532 3168 WA: 08 9248 7458