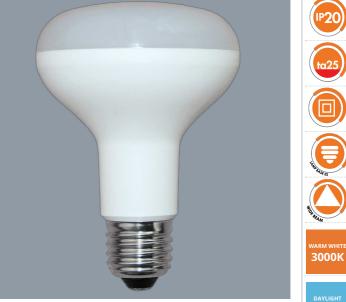

#### R SERIES LR80 - 9W

9 watt LED directional lamp R lamps

#### Application

Energy efficient LED lamp solutions, E27 lamp base

#### **Design Specifications**

- Opal polycarbonate diffuser, 120 degree beam distribution
- Poly covered aluminium body
- High efficiency SMD LED chips
- Integral non-dimmable LED driver
- Colour temperatures 3000K / 6000K, CRI > 80
- 1:1 size to traditional R lamp, non-dimmable, suits most R lamp fittings, double insulation