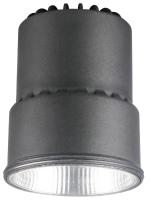

#### R SERIES LR80 - 9W

9 watt LED directional lamp R lamps

#### **Design Specifications**

- Opal polycarbonate diffuser, 120 degree beam distribution
- Poly covered aluminium body
- High efficiency SMD LED chips
- Integral non-dimmable LED driver
- Colour temperatures 3000K / 6000K, CRI > 80
- 1:1 size to traditional R lamp, non-dimmable, suits most R lamp fittings, double insulation

### Dimensions

LR80 E27